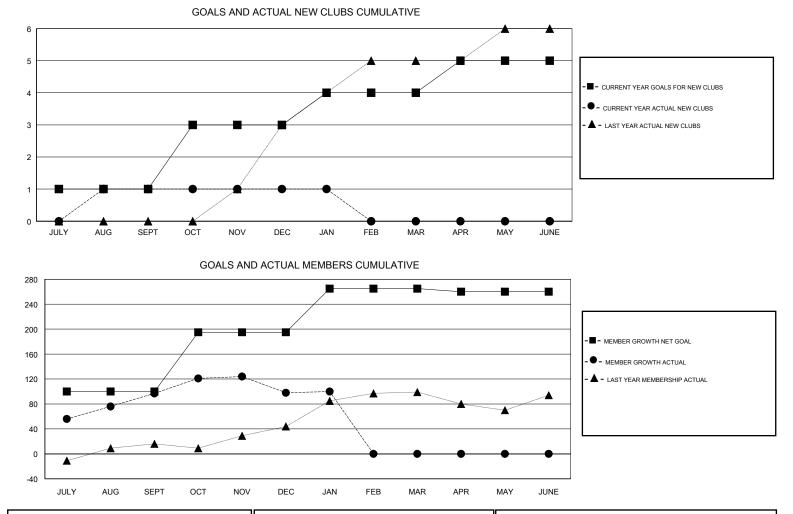

## VASUDEV VALAWALKAR GMT:

| GMT: VASUDEV VALAWALKAR |               |           | LOCAT         | ION INDIA             |                           |                         | GMT CA                                             |
|-------------------------|---------------|-----------|---------------|-----------------------|---------------------------|-------------------------|----------------------------------------------------|
|                         | Club          | s         |               | Members               |                           |                         |                                                    |
|                         | RESULTS FOR   | 2018-2019 |               | RESULTS FOR 2018-2019 |                           |                         |                                                    |
| QUARTER                 | NEW CLUB GOAL | NEW CLUBS | DROPPED CLUBS | QUARTER               | MEMBER GROWTH NET<br>GOAL | MEMBER GROWTH<br>ACTUAL | DROPPED<br>MEMBERS ACTUAL<br>(including transfers) |
| JULY/AUG/SEPT           | 1             | 1         | 0             | JULY/AUG/SEPT         | 100                       | 116                     | 15                                                 |
| OCT/NOV/DEC             | 2             | 0         | 0             | OCT/NOV/DEC           | 95                        | 51                      | 49                                                 |
| JAN/FEB/MAR             | 1             | 0         | 0             | JAN/FEB/MAR           | 70                        | 8                       | 5                                                  |
| APR/MAY/JUNE            | 1             | 0         | 0             | APR/MAY/JUNE          | -5                        | 0                       | 0                                                  |